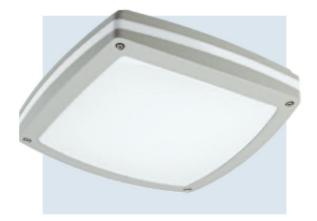

#### Overview:

The ASLED luminaire provides an attractive but robust LED solution for providing lighting to areas which require an IP65 solution.

### Range:

Powered by LED light engines.

Available in DALI.

The enclosure is sealed to IP65 and is vandal resistant.

The polycarbonate optic and halo-effect side band provide excellent photometric performance.

Robust cast aluminium and polycarbonate enclosure.

Available with integral emergency.