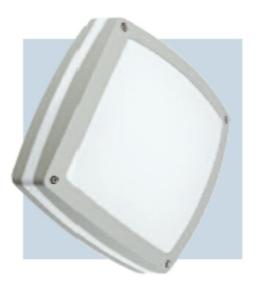

#### Overview:

The ASLED luminaire provides an attractive but robust LED solution for providing lighting to areas which require an IP65 solution.

### Range:

Powered by LED light engines.

Available in DALI.

The enclosure is sealed to IP65 and is vandal resistant.

The polycarbonate optic and halo-effect side band provide excellent photometric performance.

Robust cast aluminium and polycarbonate enclosure.

Available with integral emergency.