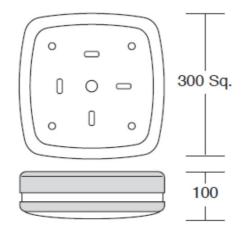

# Mounting:

Surface mounted.

#### **Construction:**

Cast Aluminium

# Model Ref / Wattage / Lumen package / Colour temp

ASLED.300.20W.ELE 28W 1250lm White

|                        | LEDs                                 |                                 |
|------------------------|--------------------------------------|---------------------------------|
| Mounting<br>Height (m) | Spacing (m) min 0.5 Lux<br>Open Area | Spacing (m) min 1 Lux<br>Escape |
| 2.0                    | 10.7                                 | 7.5                             |
| 2.5                    | 11.3                                 | 7.6                             |
| 3.0                    | 12.3                                 | 7.8                             |
| 4.0                    | 12.5                                 | 8.2                             |