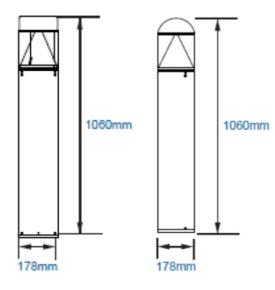

#### Overview:

The BOLLED range is a LED Bollard from extruded aluminium with 115° aluminium cone reflectorand flush mounting base.

### Range:

Electronic driver to power LED light engines. Available with domed (D) or flat top (F). Vandal resistant screws. Root mount kit available.

### Mounting:

J-Bolts (200mm anchor bolts included)

# Construction:

Extruded Aluminium

| Controls:           |        |
|---------------------|--------|
| Electronic          | - ELE  |
| DALI                | - DALI |
| DSI                 | - DSI  |
| Emergency 3hr       | - EM   |
| Emergency 3hr EMPRO | - EMP  |