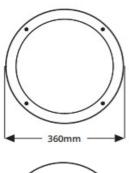

# Model Ref / Wattage / Lumen package / Colour temp

| CAWLLED.360.13W.3K | 13.0W | 1400lm | 3000K |
|--------------------|-------|--------|-------|
| CAWLLED.360.13W.4K | 13.0W | 1480lm | 4000K |
| CAWLLED.360.18W.3K | 18.0W | 1920lm | 3000K |
| CAWLLED.360.18W.4K | 18.0W | 2055lm | 4000K |
| CAWLLED.360.27W.3K | 27.0W | 2685lm | 3000K |
| CAWLLED.360.27W.4K | 27.0W | 2875lm | 4000K |