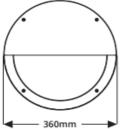

# Overview:

The CAWLLED range of circular die-cast aluminium exterior luminaires are sealed to IP65 and finished in black.

# Model Ref / Wattage / Lumen package / Colour temp

| CAWLLED.360.13W.3K | 13.0W | 1400lm | 3000K |
|--------------------|-------|--------|-------|
| CAWLLED.360.13W.4K | 13.0W | 1480lm | 4000K |
| CAWLLED.360.18W.3K | 18.0W | 1920lm | 3000K |
| CAWLLED.360.18W.4K | 18.0W | 2055lm | 4000K |
| CAWLLED.360.27W.3K | 27.0W | 2685lm | 3000K |
| CAWLLED.360.27W.4K | 27.0W | 2875lm | 4000K |