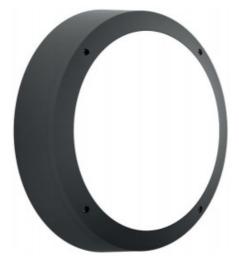

# Overview:

The CAWLLED range of circular die-cast aluminium exterior luminaires are sealed to IP65 and finished in black.

# Range:

Powered by high quality Samsung LED light engines.

Can come with a Hood cover upon request.

Also available in silver finish.

Available in DALI and with microwave sensors.

Available with integral emergency.

# Mounting:

Surface mounted.