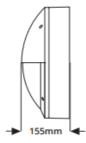

# Overview:

The CAWLLED range of circular die-cast aluminium exterior luminaires are sealed to IP65 and finished in black.

# Model Ref / Wattage / Lumen package / Colour temp

| CAWLLED.360.13W.3K | 13.0W | 1400lm | 3000K |
|--------------------|-------|--------|-------|
| CAWLLED.360.13W.4K | 13.0W | 1480lm | 4000K |
| CAWLLED.360.18W.3K | 18.0W | 1920lm | 3000K |
| CAWLLED.360.18W.4K | 18.0W | 2055lm | 4000K |
| CAWLLED.360.27W.3K | 27.0W | 2685lm | 3000K |
| CAWLLED.360.27W.4K | 27.0W | 2875lm | 4000K |