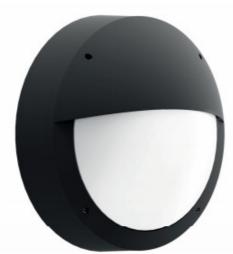

# Range:

Powered by high quality Samsung LED light engines.

Can come with a Hood cover upon request.

Also available in silver finish.

Available in DALI and with microwave sensors.

Available with integral emergency.

### **OPTIONS:**

| .MS MICROWAVE | .HD | HOOD COVER |
|---------------|-----|------------|
|               | .MS | MICROWAVE  |