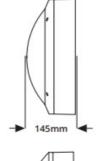

# Specials Lighting Design.













# Overview:

The CAWLLED range of circular die-cast aluminium exterior luminaires are sealed to IP65 and finished in black.

# Range:

Powered by high quality Samsung LED light engines.

Can come with a Hood cover upon request.

Also available in silver finish.

Available in DALI and with microwave sensors.

Available with integral emergency.

# Mounting:

Surface mounted.

#### **Construction:**

Cast Aluminium

#### **Controls:**

Electronic - Standard
DALI - DALI

# Model Ref / Wattage / Lumen package / Colour temp

| CAWLLED.360.13W.3K | 13.0W | 1400lm | 3000K |
|--------------------|-------|--------|-------|
| CAWLLED.360.13W.4K | 13.0W | 1480lm | 4000K |
| CAWLLED.360.18W.3K | 18.0W | 1920lm | 3000K |
| CAWLLED.360.18W.4K | 18.0W | 2055lm | 4000K |
| CAWLLED.360.27W.3K | 27.0W