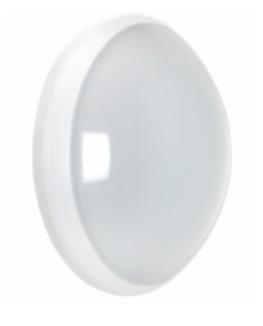

## Overview:

The CSWLED range offers mains and emergency lighting from a stylish luminaire with white polycarbonate base and opal polycarbonate optic sealed to IP20.

## Range:

Powered by high quality Samsung LED light engines. Available in DALI.

Removable gear tray for easy installation.

Integral emergencies can be supplied upon request.

Microwave sensors can be provided upon request.