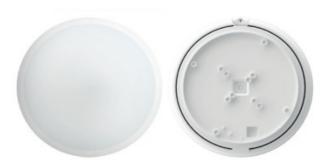

## Range:

Powered by high quality Samsung LED light engines. Available in DALI.

Removable gear tray for easy installation.

Integral emergencies can be supplied upon request.

Microwave sensors can be provided upon request.

#### **Construction:**

Polycarbonate