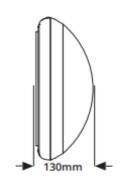

## Overview:

The CSWLED range offers mains and emergency lighting from a stylish luminaire with white polycarbonate base and opal polycarbonate optic sealed to IP20.

## Range:

Powered by high quality Samsung LED light engines. Available in DALI.

Removable gear tray for easy installation.

Integral emergencies can be supplied upon request.

Microwave sensors can be provided upon request.

Two colour temps: 3000K & 4000K

# Mounting:

Surface

#### **Construction:**

Polycarbonate

## **Controls:**

Electronic - Standard
DALI - DALI
EMPRO -EMPRO

# Efficency:

Optical efficency (DLOR)

# Model Ref / Wattage / Lumen package / Colour temp

| CSW.4000.13.0W | 13.0W | 1500lm | 4000K |
|----------------|-------|--------|-------|
| CSW.4000.18.0W | 18.0W | 2030lm | 4000K |
| CSW.4000.27.0W |