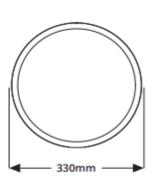

## Overview:

The CSWLED range offers mains and emergency lighting from a stylish luminaire with white polycarbonate base and opal polycarbonate optic sealed to IP20.

## Range:

Powered by high quality Samsung LED light engines. Available in DALI.

Removable gear tray for easy installation.

Integral emergencies can be supplied upon request.

Microwave sensors can be provided upon request.

Two colour temps: 3000K & 4000K

# Mounting:

Surface

#### **Construction:**

Polycarbonate

## **Controls:**

Electronic - Standard
DALI - DALI
EMPRO -EMPRO

# Efficency:

Optical efficency (DLOR)

# Model Ref / Wattage / Lumen package / Colour temp

| CSW.4000.13.0W | 13.0W | 1500lm | 4000K |
|----------------|-------|--------|-------|
| CSW.4000.18.0W | 18.0W | 2030lm | 4000K |
| CSW.4000.27.0W