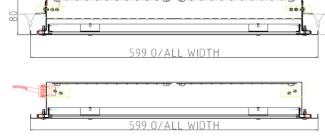

### Range:

Powered by Tridonic light engines. Provided with a micro prism high efficency optic. Modules available in two sizes, 600mm x 600mm or 1200mm x 300mm, both versions are 80mm deep. Dimming options Emergency options Two colour temps: 3000K & 4000K