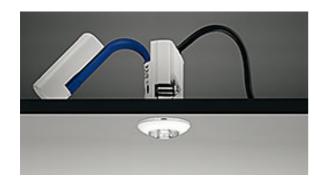

## **EMR**









### Overview:

The EMR range is a simple method of providing discreet emergency lighting in areas which require a recessed low energy, long life solution.

With the reliablity associated from a Tridonic product.

## Range:

Incorporates a thermally managed 2 watt high power white LED, retained in an attractive white fixing.

Non-maintained emergency lighting.

Includes click-in multi-lens option for anti-panic, escape route or spot illumination.

3 Hour duration.

EMPRO available.

## Mounting:

Recessed - via spring clips into a 40-43mm diameter cut out

### Construction:

Plastic - White (WH)

### **Controls:**

Electronic - Standard
DALI - DALI

# Model Ref / Wattage

EMR.2W.NM3.WH 2W