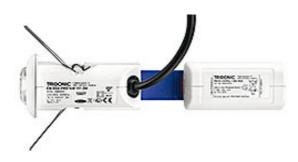

## Range:

Incorporates a thermally managed 2 watt high power white LED, retained in an attractive white fixing.

Non-maintained emergency lighting.

Includes click-in multi-lens option for anti-panic, escape route or spot illumination.

# Model Ref / Wattage

EMR.2W.NM3.WH 2W