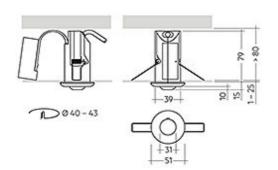

## **EMR**









### Overview:

The EMR range is a simple method of providing discreet emergency lighting in areas which require a recessed low energy, long life solution.

With the reliablity associated from a Tridonic product.

## Range:

Incorporates a thermally managed 2 watt high power white LED, retained in an attractive white fixing.

Non-maintained emergency lighting.

Includes click-in multi-lens option for anti-panic, escape route or spot illumination.

3 Hour duration.

EMPRO available.

## Mounting:

Recessed - via spring clips into a 40-43mm diameter cut out

### Construction:

Plastic - White (WH)

### **Controls:**

Electronic - Standard
DALI - DALI

# Model Ref / Wattage

EMR.2W.NM3.WH 2W