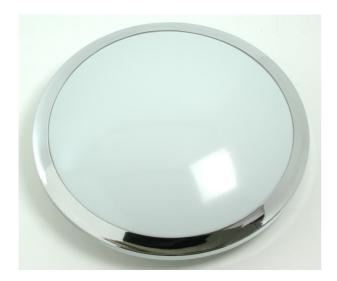

## **Overview:**

The EVOLED range is a circular spun aluminium luminaire sealed to IP20. Incorporating Tridonic LED light engines and high output opal polycarbonate optic.

### Range:

Powered by Tridonic LED light engines. Available in a range of finishes. Available in two sizes: 350mm and 450mm diameter. Integral emergencies can be supplied upon request. Microwave sensors can be provided upon request. Two colour temps: 3000K & 4000K