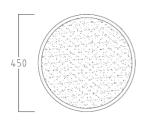

### Range:

Powered by Tridonic LED light engines. Available in a range of finishes. Available in two sizes: 350mm and 450mm diameter. Integral emergencies can be supplied upon request. Microwave sensors can be provided upon request. Two colour temps: 3000K & 4000K