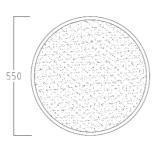

### Range:

Powered by Tridonic LED light engines. Available in a range of finishes. Available in two sizes: 350mm and 450mm diameter. Integral emergencies can be supplied upon request. Microwave sensors can be provided upon request. Two colour temps: 3000K & 4000K