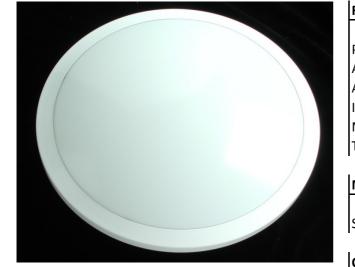

## **Overview:**

The EVOLED range is a circular spun aluminium luminaire sealed to IP20. Incorporating Tridonic LED light engines and high output opal polycarbonate optic.

### Range:

Powered by Tridonic LED light engines. Available in a range of finishes. Available in two sizes: 350mm and 450mm diameter. Integral emergencies can be supplied upon request. Microwave sensors can be provided upon request. Two colour temps: 3000K & 4000K