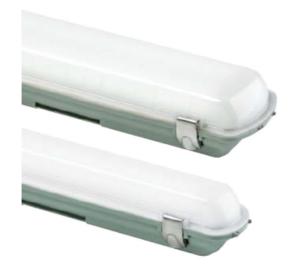

#### Overview:

The NCPLED range is a surface mounted GRP luminaire with optic sealed to IP65. Supplied with LED light engines.

Single and twin options.

# Mounting:

Surface / Suspended. Maximum weight 4.0kg