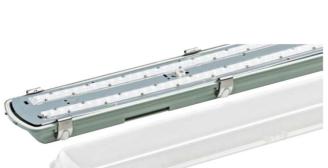

#### Overview:

The NCPLED range is a surface mounted GRP luminaire with optic sealed to IP65. Supplied with LED light engines.

### Range:

Powered by Tridonic LED light engines.

LED optimised optic provided.

Supplied with stainless steel clips.

Integral emergencies can be supplied upon request. Suspension brackets can be supplied upon request.