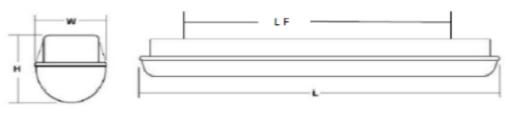

## **Construction:**

Polycarbonate Dimensions: 1200mm : 75mm (W) x 75mm (H) 1500mm : 110mm (W) x 75mm (H)

| Controls:                               |            |  |  |
|-----------------------------------------|------------|--|--|
| Electronic                              | - Standard |  |  |
| Efficency:                              |            |  |  |
| Optical efficency (DLOR)                | 86%        |  |  |
| Model Ref / Lumen package / Colour temp |            |  |  |
|                                         |            |  |  |