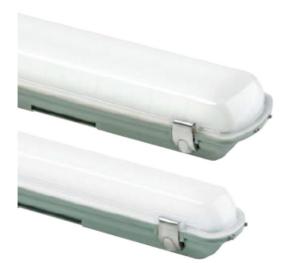

## **Overview**:

The NCVLED range is a surface mounted GRP luminaire with optic sealed to IP65. Supplied with LED light engines.

## Range:

Powered by LED light engines. LED optimised optic provided. Supplied with stainless steel clips. Integral emergencies can be supplied upon request. Suspension brackets can be supplied upon request. Single and twin options.

## Mounting:

Surface / Suspended. Maximum weight 4.0kg