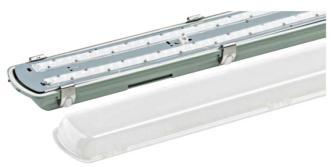

## Range:

Powered by LED light engines. LED optimised optic provided. Supplied with stainless steel clips. Integral emergencies can be supplied upon request. Suspension brackets can be supplied upon request. Single and twin options.

## **Construction:**

Polycarbonate Dimensions: 1200mm : 75mm (W) x 75mm (H) 1500mm : 110mm (W) x 75mm (H)

| Controls:                               |            |  |  |
|-----------------------------------------|------------|--|--|
| Electronic                              | - Standard |  |  |
| Efficency:                              |            |  |  |
| Optical efficency (DLOR)                | 86%        |  |  |
| Model Ref / Lumen package / Colour temp |            |  |  |
|                                         |            |  |  |