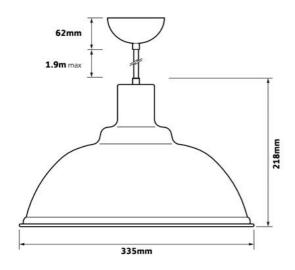

### Overview:

The PEDLED.126 range is a decorative LED hand spun pendant. Supplied with adjustable 2m suspension cables.

### Range:

Powered by BJB LED light engines.

Supplied in black, red or grey, with matcing ceiling cups.

Bespoke paint finished available upon request.

Colour tempurature: 2700K

# Mounting:

Suspended - 218mm high, Weight 0.75kg

Diameter - 335mm

### **Construction:**

Steel fabrication

### **Controls:**

Electronic - Standard

## Efficency:

Optical efficency (DLOR) 61.5 - 78.5%

## Model Ref / Wattage / Lumen package / Colour temp

| PEDLED.126.002 | 6.0W | 470lm | 2200 - 2700K |
|----------------|------|-------|--------------|
| PEDLED.126.003 | 7.5W | 806lm | 2700K        |

<sup>\*</sup> Other colour temperatures available upon request.