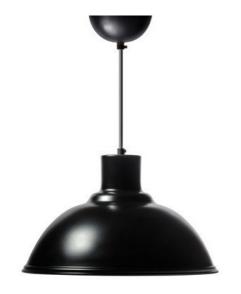

### Overview:

The PEDLED.126 range is a decorative LED hand spun pendant. Supplied with adjustable 2m suspension cables.

### **Construction:**

Steel fabrication