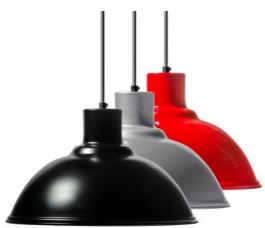

### Range:

Powered by BJB LED light engines.

Supplied in black, red or grey, with matcing ceiling cups.

Bespoke paint finished available upon request.

Colour tempurature: 2700K