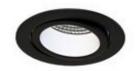

# Range:

Tridonic light engine recessed downlight.

Fitted with an integral IP44 protective lens.

Black, white and gold baffles available, other colours available upon request.

IP54 ribbed glass, honeycomb and lens options.