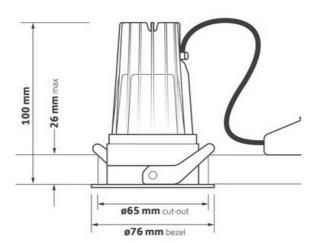

# Mounting:

Recessed - 100mm high, weight 0.3kg

Ceiling depth - max. 26mm

Fixed and tiltable

Diameter - 76mm, Cut-out - 65mm