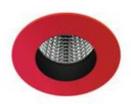

# Range:

Tridonic light engine recessed downlight.

Fitted with an integral IP44 protective lens.

Black, white and gold baffles available, other colours available upon request.

IP54 ribbed glass, honeycomb and lens options.