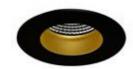

# Range:

Tridonic light engine recessed downlight.

Fitted with an integral IP44 protective lens.

Black, white and gold baffles available, other colours available upon request.

IP54 ribbed glass, honeycomb and lens options.