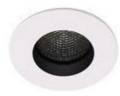

# Range:

Tridonic light engine recessed downlight.

Fitted with an integral IP44 protective lens.

Black, white and gold baffles available, other colours available upon request.

IP54 ribbed glass, honeycomb and lens options.