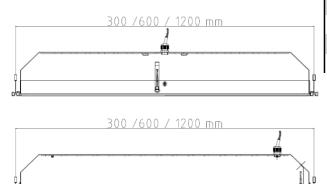

#### Range:

Powered by Tridonic light engines. Provided with a micro prism high efficency optic. Modules available in two sizes, 600mm x 600mm or 1200mm x 300mm, both versions are 80mm deep. Dimming options Emergency options Two colour temps: 3000K & 4000K

#### Construction:

Steel fabrication