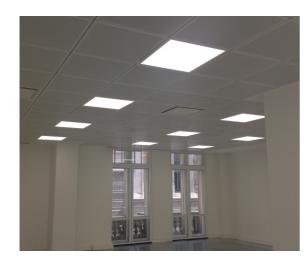

# Specials LightingDesign...







#### Overview:

The RTMP range is a recessed trimmed LED luminaire manufactured from steel, with a RAL 9010 20% finish.

#### Range:

Powered by Tridonic light engines. Provided with a micro prism high efficency optic. Modules available in two sizes, 600mm x 600mm or 1200mm x 300mm, both versions are 80mm deep. Dimming options Emergency options Two colour temps: 3000K & 4000K

## Mounting:

Recessed

#### Construction:

Steel fabrication

# Controls: Electronic - ELE DALI - DALI DSI - DSI

| Emergency 3hr       | - EM  |
|---------------------|-------|
| Emergency 3hr EMPRO | - EMP |

## Efficency:

Optical efficency (DLOR)

70%

## Model Ref / Wattage / Lumen package / Colour temp

| RTMP.6.6.QG1.X.4K.350mA  | 37.6W | 5280lm | 4000K |
|--------------------------|-------|--------|-----