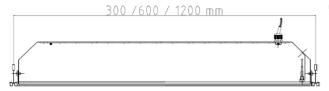

## Range:

Powered by Tridonic light engines.

Provided with a polar frost high efficency optic.

Modules available in two sizes, 600mm x 600mm or 1200mm x 300mm, both versions are 80mm deep.

Dimming options

## **Construction:**

Steel fabrication