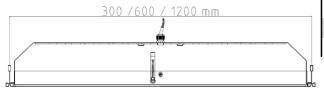

## Range:

Powered by Tridonic light engines.

Provided with a polar frost high efficency optic.

Modules available in two sizes, 600mm x 600mm or 1200mm x 300mm, both versions are 80mm deep.

Dimming options

## **Construction:**

Steel fabrication