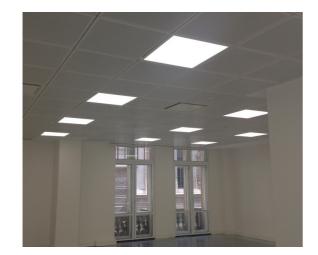

## Overview:

The RTPF range is a recessed trimmed LED luminaire manufactured from steel, with a RAL 9010 20% finish.

## Mounting:

Recessed