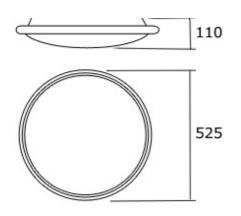

# Decials LightingDesign...





# **Overview:**

The SCHLED range is a surface mounted IP20 decorative luminaire fitted with a large steel trim and with a back light effect in which various colours can be utilised.

## Range:

Powered by LED light engines. Available in DALI. Integral emergencies can be supplied upon request. Trim options: White (WH), Chrome (CH), Brass (BR) and Satin Silver (SS) Base colour options: White (WH), Blue (BL), Green (GR) and Red (RD). Provided with opal polycarbonate optic.

### Mounting:

Surface

### **Construction:**

Polycarbonate

# **Controls:** Electronic - Standard DALI

EMPRO

- DALI - EMPRO

# Efficency:

Optical efficency (DLOR)

### Model Ref / Wattage / Lumen package / Colour temp

| SCHLED.4000.8.6W.XX.YY  | 8.6W  | 1670lm | 4000K |
|-------------------------|-------|--------|