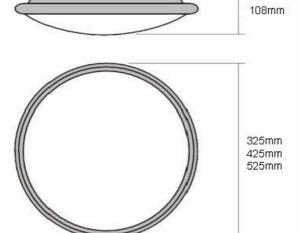

### **Construction:**

Aluminium

Dimensions: 325mm Wide / 96mm Deep

425mm Wide / 117mm Deep 525mm Wide / 121mm Deep