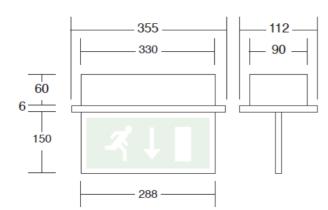

## Range:

Powered by 15 highbrightness LED light engines. Available in DALI.

Housing has adjustable arms to simplify installation into different thickness supportnig surfaces.

The ceiling plate is available with a choice of finishes.

### Mounting:

Recessed

#### **Construction:**

Aluminium

**Controls:** 

Electronic DALI

- Standard - DALI

Maintained with white ceiling plate