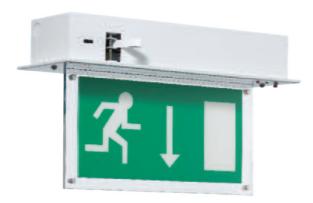

# **Overview:**

The SPRLD recessed exit sign, powered by LED light engines, is small and makes for an attractive installation.

### Mounting:

Recessed