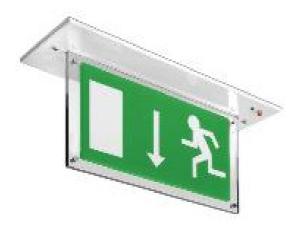

# **Overview:**

The SPRLD recessed exit sign, powered by LED light engines, is small and makes for an attractive installation.

### Mounting:

Recessed