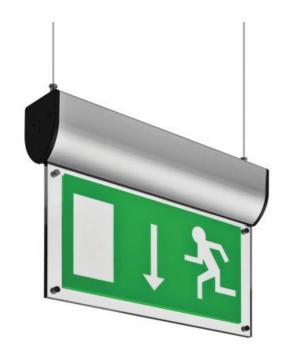

#### Overview:

The SPSLD suspended or surface mounted exit sign is powered by LED light engines.

## Range:

Powered by 15 high brightness LED light engines. Available in DALI.

Compact whilst still providing 28 metre viewing distance. Available with ceiling mounting bracket, wall mounting bracket or wire suspension kit.

# Mounting:

Suspended or Surface mounted.

| LEGENDS: |       |           |
|----------|-------|-----------|
| .LA      | .R Ar | row Right |
| .LA      | L Ar  | row Left  |
| .LA      | .D Ar | row Down  |
| .LA      | .U Ar | row Up    |