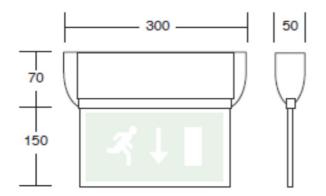

## Range:

Powered by 15 high brightness LED light engines. Available in DALI.

Compact whilst still providing 28 metre viewing distance. Available with ceiling mounting bracket, wall mounting bracket or wire suspension kit.

#### Construction:

Aluminium