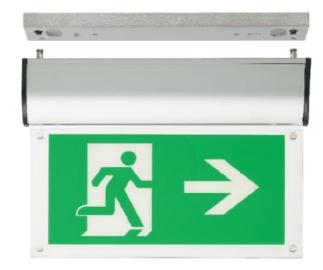

#### Overview:

The SPSLD suspended or surface mounted exit sign is powered by LED light engines.

## Range:

Powered by 15 high brightness LED light engines. Available in DALI.

Compact whilst still providing 28 metre viewing distance. Available with ceiling mounting bracket, wall mounting bracket or wire suspension kit.

# Mounting:

Suspended or Surface mounted.

| LEGENDS: |       |           |
|----------|-------|-----------|
| .LA      | .R Ar | row Right |
| .LA      | L Ar  | row Left  |
| .LA      | .D Ar | row Down  |
| .LA      | .U Ar | row Up    |